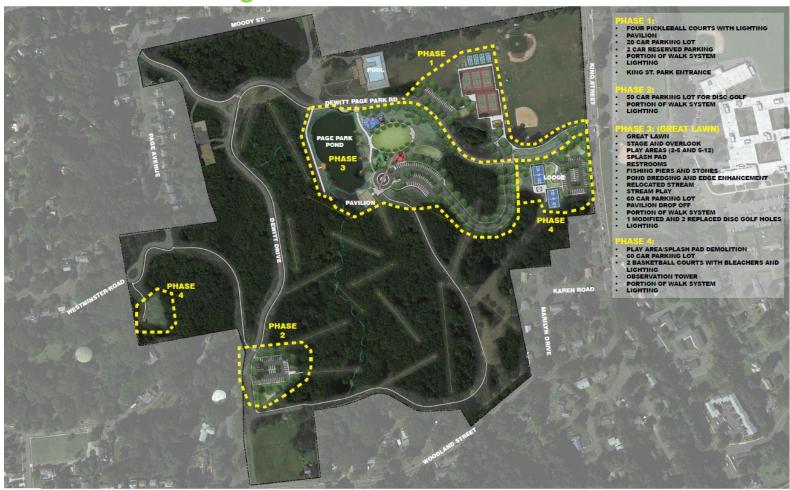

ACCESS POINTS -WAY VEHICULAR LANE (+8' MULTI-USE TRAIL) -WAY VEHICULAR LANE PEDESTRIAN SIDEWALK **EXISTING WETLAND AREA EXISTING WATER COURSE** PROPOSED WATER COURSE DISC GOLF **FUTURE EXPANSION** PARKING LOT (PK) PLAYGROUND (PLAY) RESTROOM FACILITIES (RF) SPLASH PAD (SP) PAVILION (PA) **OBSERVATION TOWER** BASKETBALL COURT (BB) PICKLE BALL COURT (PB)

### PAGE PARK Schematic Design Review



## PAGE PARK Schematic Design Review





























### **PAGE PARK** Parking

- Existing 79
- Master plan 314
- Rockwell Park 291
- Proposed 226



# PAGE PARK Lighting I





## PAGE PARK Signage











2 SI

SIGN - TYPE 2

NOT TO SCALE

3 SIGN - TYPE 3

NOT TO SCALE

CT-PP-93

# PAGE PARK Play Area



# PAGE PARK Play Area



# PAGE PARK Splash Pad



### **PAGE PARK** Phasing