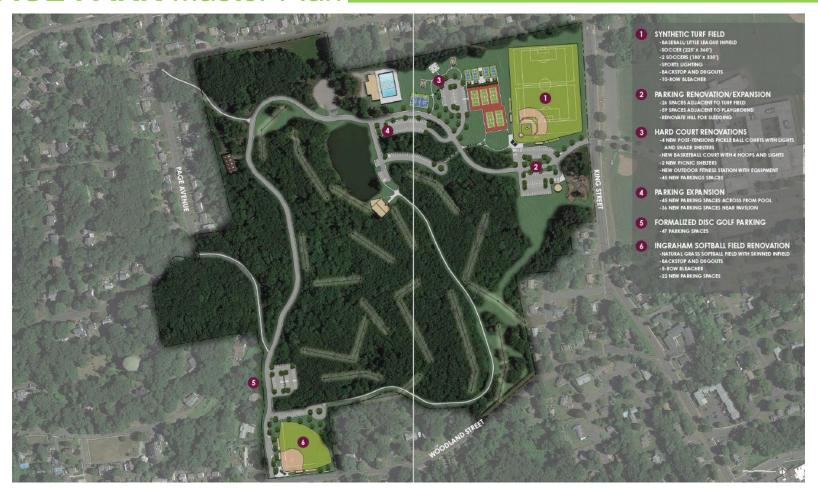

|                |                  |
| Bristol Conservation Commission Inland Wetlands    | September 2023 | December 4, 2023 |
|                                                    |                |                  |
| Bristol Planning Commission                        | December 2023  | February 2024    |
| ACOE Canaral Parmit #17 and a DCN                  | Tobrison, 0004 | April 0004       |
| ACOE General Permit #17 and a PCN                  | February 2024  | April 2024       |
| CT DEEP General Permit for Discharge of Stormwater | March 2024     | May 2024         |
| OT BEET GOTOTALT STITLED BISCHAIGE OF OLOTHWALE    | IVIGIOTI ZOZ I | Iviay 202 i      |
| CT DOT OSTA Administrative Decision                | March 2024     | May 2024         |

#### **PAGE PARK Master Plan**



#### PAGE PARK Preliminary Design Review Priority Plant



ACCESS POINTS -WAY VEHICULAR LANE (+8' MULTI-USE TRAIL) -WAY VEHICULAR LANE PEDESTRIAN SIDEWALK **EXISTING WETLAND AREA EXISTING WATER COURSE** PROPOSED WATER COURSE DISC GOLF **FUTURE EXPANSION** PARKING LOT (PK) PLAYGROUND (PLAY) RESTROOM FACILITIES (RF) SPLASH PAD (SP) PAVILION (PA) **OBSERVATION TOWER** BASKETBALL COURT (BB) PICKLE BALL COURT (PB)

### PAGE PARK Schematic Design Review



## PAGE PARK Schematic Design Review





























### **PAGE PARK** Parking

- Existing 79
- Master plan 314
- Rockwell Park 291
- Proposed 226



# PAGE PARK Lighting I





## PAGE PARK Signage











2 SI

SIGN - TYPE 2

NOT TO SCALE

3 SIGN - TYPE 3

NOT TO SCALE

CT-PP-93

# PAGE PARK Play Area



# PAGE PARK Play Ar