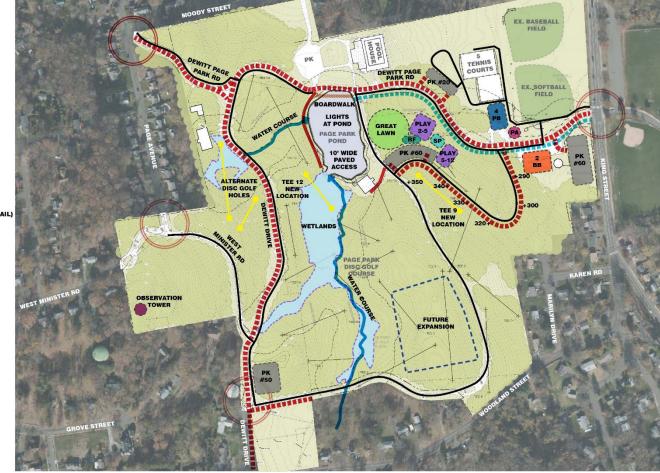

#### PAGE PARK Preliminary Design Review Priority Plant

ACCESS POINTS -WAY VEHICULAR LANE (+8' MULTI-USE TRAIL) -WAY VEHICULAR LANE PEDESTRIAN SIDEWALK **EXISTING WETLAND AREA EXISTING WATER COURSE** PROPOSED WATER COURSE DISC GOLF **FUTURE EXPANSION** PARKING LOT (PK) PLAYGROUND (PLAY) RESTROOM FACILITIES (RF) SPLASH PAD (SP) PAVILION (PA) **OBSERVATION TOWER** BASKETBALL COURT (BB) PICKLE BALL COURT (PB)

### PAGE PARK Schematic Design Review

## PAGE PARK Schematic Design Review