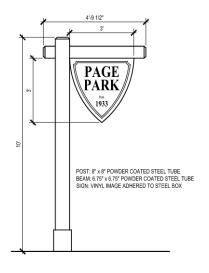

## PAGE PARK Signage

2 SI

SIGN - TYPE 2

NOT TO SCALE

3 SIGN - TYPE 3

NOT TO SCALE

CT-PP-93