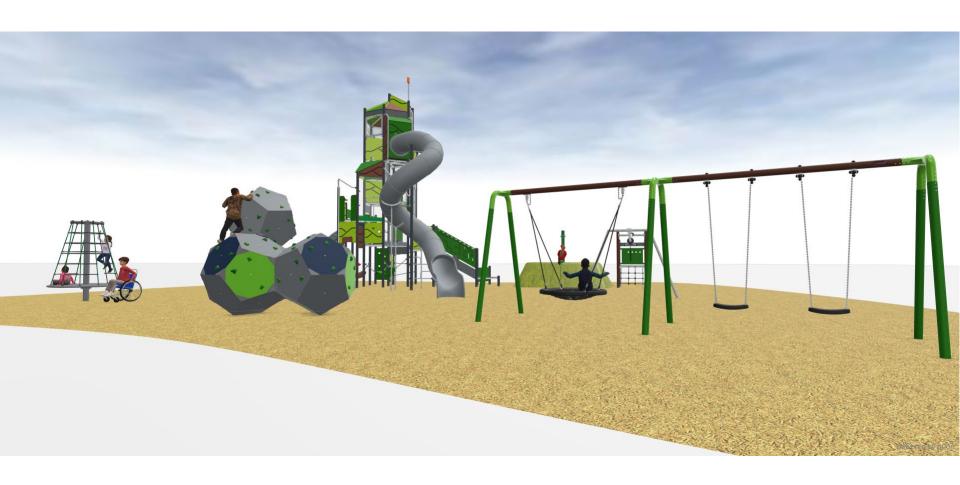

PARK Master Plan**



#### PAGE PARK Preliminary Design Review Priority Plant



ACCESS POINTS -WAY VEHICULAR LANE (+8' MULTI-USE TRAIL) -WAY VEHICULAR LANE PEDESTRIAN SIDEWALK **EXISTING WETLAND AREA EXISTING WATER COURSE** PROPOSED WATER COURSE DISC GOLF **FUTURE EXPANSION** PARKING LOT (PK) PLAYGROUND (PLAY) RESTROOM FACILITIES (RF) SPLASH PAD (SP) PAVILION (PA) **OBSERVATION TOWER** BASKETBALL COURT (BB) PICKLE BALL COURT (PB)

### PAGE PARK Schematic Design Review



## PAGE PARK Schematic Design Review





























### **PAGE PARK** Parking

- Existing 79
- Master plan 314
- Rockwell Park 291
- Proposed 226



# PAGE PARK Lighting I





## PAGE PARK Signage











2 SI

SIGN - TYPE 2

NOT TO SCALE

3 SIGN - TYPE 3

NOT TO SCALE

CT-PP-93

# PAGE PARK Play Area



# PAGE PARK Play Area



# PAGE PARK Splash Pad



### **PAGE PARK** Phasing