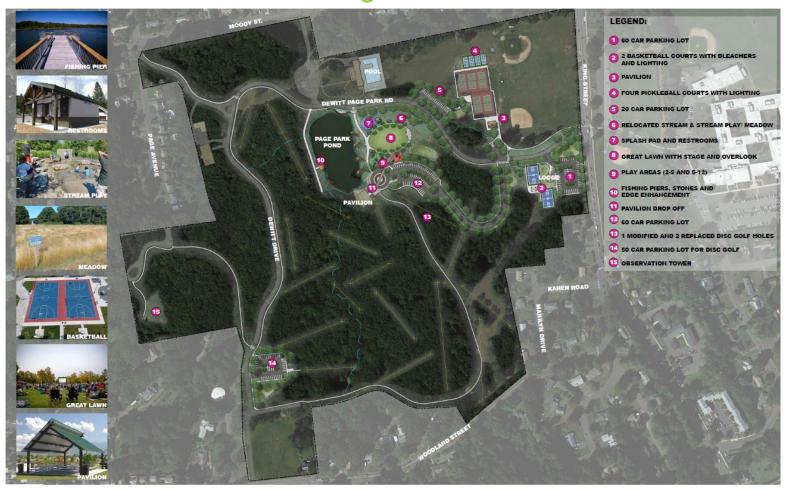

| February 2024  | April 2024       |
| CT DEEP General Permit for Discharge of Stormwater | March 2024     | May 2024         |
| OT BEET GOTOTALT STITLED BISCHAIGE OF OLOTHWALE    | IVIGIOTI ZOZ I | Iviay 202 i      |
| CT DOT OSTA Administrative Decision                | March 2024     | May 2024         |

#### **PAGE PARK Master Plan**



#### PAGE PARK Preliminary Design Review Priority Plant



ACCESS POINTS -WAY VEHICULAR LANE (+8' MULTI-USE TRAIL) -WAY VEHICULAR LANE PEDESTRIAN SIDEWALK **EXISTING WETLAND AREA EXISTING WATER COURSE** PROPOSED WATER COURSE DISC GOLF **FUTURE EXPANSION** PARKING LOT (PK) PLAYGROUND (PLAY) RESTROOM FACILITIES (RF) SPLASH PAD (SP) PAVILION (PA) **OBSERVATION TOWER** BASKETBALL COURT (BB) PICKLE BALL COURT (PB)

### PAGE PARK Schematic Design Review



## PAGE PARK Schematic Design Review





























### **PAGE PARK** Parking

- Existing 79
- Master plan 314
- Rockwell Park 291
- Proposed 226



# PAGE PARK Lighting I





## PAGE PARK Signage











2 SI

SIGN - TYPE 2

NOT TO SCALE

3 SIGN - TYPE 3

NOT TO SCALE

CT-PP-93

# PAGE PARK Play Area



# PAGE PARK Play Area



# PAGE PARK Splash Pad



### **PAGE PARK** Phasing