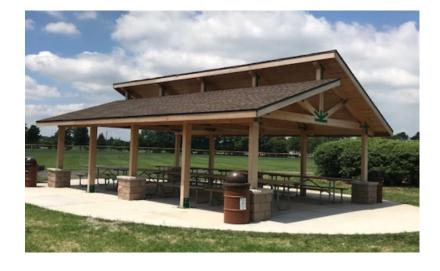

ermit for Discharge of Stormwater | March 2024     | May 2024         |
| OT BEET GOTOTALT STITLED BISCHAIGE OF OLOTHWALE    | IVIGIOTI ZOZ I | Iviay 202 i      |
| CT DOT OSTA Administrative Decision                | March 2024     | May 2024         |

#### **PAGE PARK Master Plan**



#### PAGE PARK Preliminary Design Review Priority Plant



ACCESS POINTS -WAY VEHICULAR LANE (+8' MULTI-USE TRAIL) -WAY VEHICULAR LANE PEDESTRIAN SIDEWALK **EXISTING WETLAND AREA EXISTING WATER COURSE** PROPOSED WATER COURSE DISC GOLF **FUTURE EXPANSION** PARKING LOT (PK) PLAYGROUND (PLAY) RESTROOM FACILITIES (RF) SPLASH PAD (SP) PAVILION (PA) **OBSERVATION TOWER** BASKETBALL COURT (BB) PICKLE BALL COURT (PB)

### PAGE PARK Schematic Design Review



## PAGE PARK Schematic Design Review





























### **PAGE PARK** Parking

- Existing 79
- Master plan 314
- Rockwell Park 291
- Proposed 226



# PAGE PARK Lighting I





## PAGE PARK Signage











2 SI

SIGN - TYPE 2

NOT TO SCALE

3 SIGN - TYPE 3

NOT TO SCALE

CT-PP-93

# PAGE PARK Play Area



# PAGE PARK Play Area



# PAGE PARK Splash Pad



### **PAGE PARK** Phasing