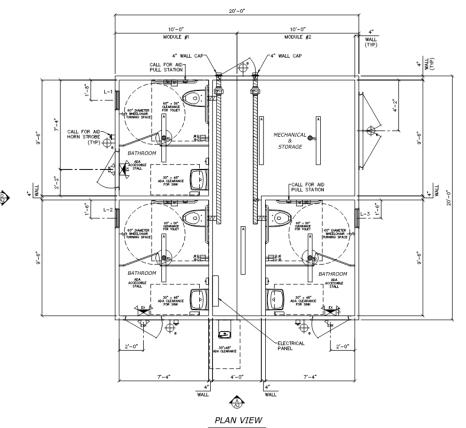

Permit for Discharge of Stormwater | March 2024     | May 2024         |
| OT BEET GOTOTALT STITLED BISCHAIGE OF OLOTHWALE    | IVIGIOTI ZOZ I | Iviay 202 i      |
| CT DOT OSTA Administrative Decision                | March 2024     | May 2024         |

#### **PAGE PARK Master Plan**



#### PAGE PARK Preliminary Design Review Priority Plant



ACCESS POINTS -WAY VEHICULAR LANE (+8' MULTI-USE TRAIL) -WAY VEHICULAR LANE PEDESTRIAN SIDEWALK **EXISTING WETLAND AREA EXISTING WATER COURSE** PROPOSED WATER COURSE DISC GOLF **FUTURE EXPANSION** PARKING LOT (PK) PLAYGROUND (PLAY) RESTROOM FACILITIES (RF) SPLASH PAD (SP) PAVILION (PA) **OBSERVATION TOWER** BASKETBALL COURT (BB) PICKLE BALL COURT (PB)

### PAGE PARK Schematic Design Review



## PAGE PARK Schematic Design Review





























### **PAGE PARK** Parking

- Existing 79
- Master plan 314
- Rockwell Park 291
- Proposed 226



# PAGE PARK Lighting I





## PAGE PARK Signage











2 SI

SIGN - TYPE 2

NOT TO SCALE

3 SIGN - TYPE 3

NOT TO SCALE

CT-PP-93

# PAGE PARK Play Area



# PAGE PARK Play Area



# PAGE PARK Splash Pad



### **PAGE PARK** Phasing