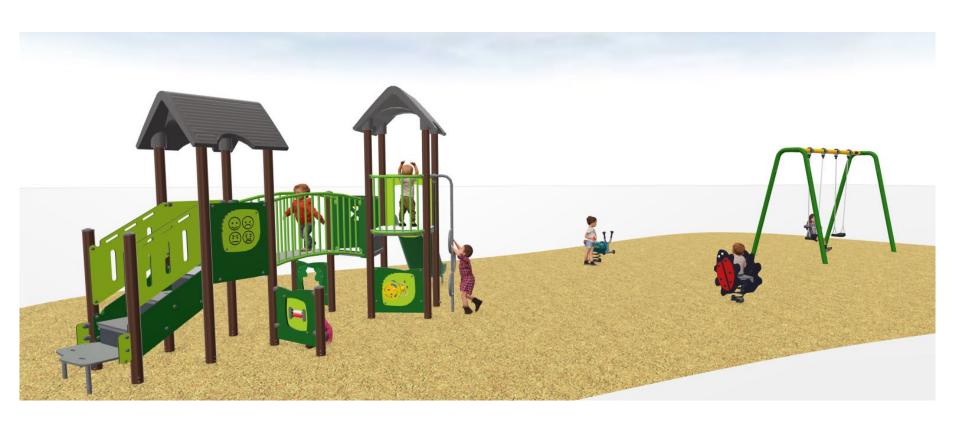

## PAGE PARK Preliminary Design Review Priority Plant



ACCESS POINTS -WAY VEHICULAR LANE (+8' MULTI-USE TRAIL) -WAY VEHICULAR LANE PEDESTRIAN SIDEWALK **EXISTING WETLAND AREA EXISTING WATER COURSE** PROPOSED WATER COURSE DISC GOLF **FUTURE EXPANSION** PARKING LOT (PK) PLAYGROUND (PLAY) RESTROOM FACILITIES (RF) SPLASH PAD (SP) PAVILION (PA) **OBSERVATION TOWER** BASKETBALL COURT (BB) PICKLE BALL COURT (PB)

### PAGE PARK Schematic Design Review



## PAGE PARK Schematic Design Review





























### **PAGE PARK** Parking

- Existing 79
- Master plan 314
- Rockwell Park 291
- Proposed 226



# PAGE PARK Lighting I





## PAGE PARK Signage











2 SI

SIGN - TYPE 2

NOT TO SCALE

3 SIGN - TYPE 3

NOT TO SCALE

CT-PP-93

# PAGE PARK Play Area



# PAGE PARK Play Area



# PAGE PARK Splash Pad



### **PAGE PARK** Phasing