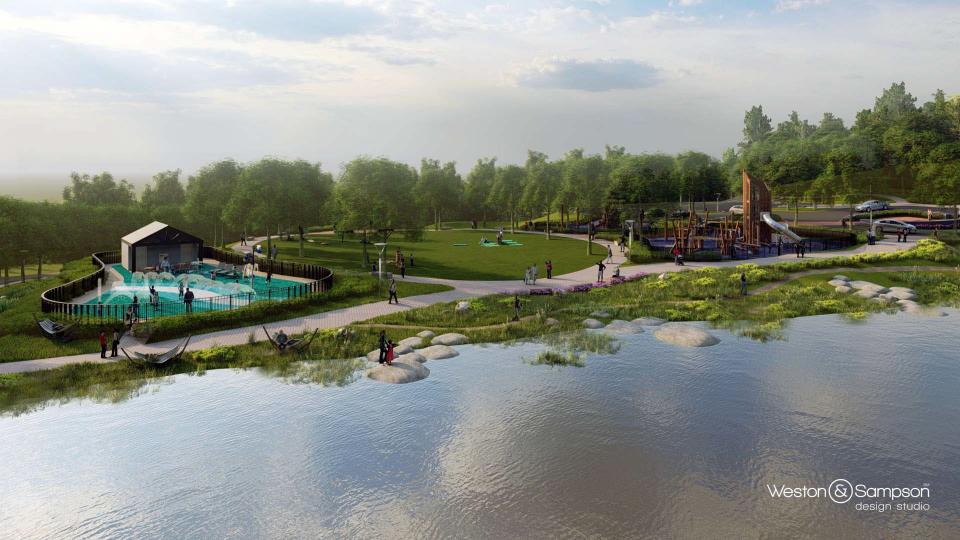

General Permit for Discharge of Stormwater | March 2024     | May 2024         |
| OT BEET GOTOTALT STITLED BISCHAIGE OF OLOTHWALE    | IVIGIOTI ZOZ I | Iviay 202 i      |
| CT DOT OSTA Administrative Decision                | March 2024     | May 2024         |

#### **PAGE PARK Master Plan**



#### PAGE PARK Preliminary Design Review Priority Plant



ACCESS POINTS -WAY VEHICULAR LANE (+8' MULTI-USE TRAIL) -WAY VEHICULAR LANE PEDESTRIAN SIDEWALK **EXISTING WETLAND AREA EXISTING WATER COURSE** PROPOSED WATER COURSE DISC GOLF **FUTURE EXPANSION** PARKING LOT (PK) PLAYGROUND (PLAY) RESTROOM FACILITIES (RF) SPLASH PAD (SP) PAVILION (PA) **OBSERVATION TOWER** BASKETBALL COURT (BB) PICKLE BALL COURT (PB)

### PAGE PARK Schematic Design Review



## PAGE PARK Schematic Design Review





























### **PAGE PARK** Parking

- Existing 79
- Master plan 314
- Rockwell Park 291
- Proposed 226



# PAGE PARK Lighting I





## PAGE PARK Signage











2 SI

SIGN - TYPE 2

NOT TO SCALE

3 SIGN - TYPE 3

NOT TO SCALE

CT-PP-93

# PAGE PARK Play Area



# PAGE PARK Play Area



# PAGE PARK Splash Pad



### **PAGE PARK** Phasing