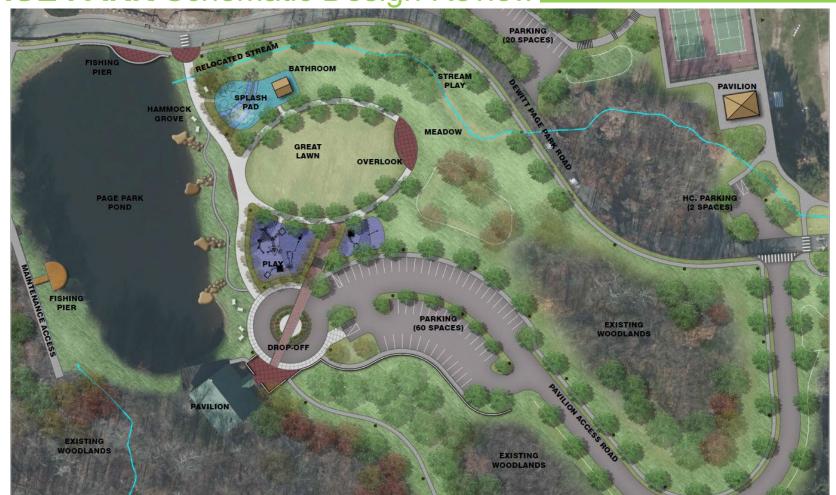

CT DEEP General Permit for Discharge of Stormwater | March 2024     | May 2024         |
| OT BEET GOTOTALT STITLED BISCHAIGE OF OLOTHWALE    | IVIGIOTI ZOZ I | Iviay 202 i      |
| CT DOT OSTA Administrative Decision                | March 2024     | May 2024         |

#### **PAGE PARK Master Plan**



#### PAGE PARK Preliminary Design Review Priority Plant



ACCESS POINTS -WAY VEHICULAR LANE (+8' MULTI-USE TRAIL) -WAY VEHICULAR LANE PEDESTRIAN SIDEWALK **EXISTING WETLAND AREA EXISTING WATER COURSE** PROPOSED WATER COURSE DISC GOLF **FUTURE EXPANSION** PARKING LOT (PK) PLAYGROUND (PLAY) RESTROOM FACILITIES (RF) SPLASH PAD (SP) PAVILION (PA) **OBSERVATION TOWER** BASKETBALL COURT (BB) PICKLE BALL COURT (PB)

### PAGE PARK Schematic Design Review



## PAGE PARK Schematic Design Review





























### **PAGE PARK** Parking

- Existing 79
- Master plan 314
- Rockwell Park 291
- Proposed 226



# PAGE PARK Lighting I





## PAGE PARK Signage











2 SI

SIGN - TYPE 2

NOT TO SCALE

3 SIGN - TYPE 3

NOT TO SCALE

CT-PP-93

# PAGE PARK Play Area



# PAGE PARK Play Area



# PAGE PARK Splash Pad



### **PAGE PARK** Phasing