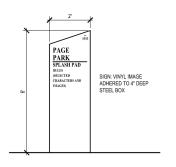

## PAGE PARK Signage

2 SI

SIGN - TYPE 2

NOT TO SCALE

3 SIGN - TYPE 3

NOT TO SCALE

CT-PP-93