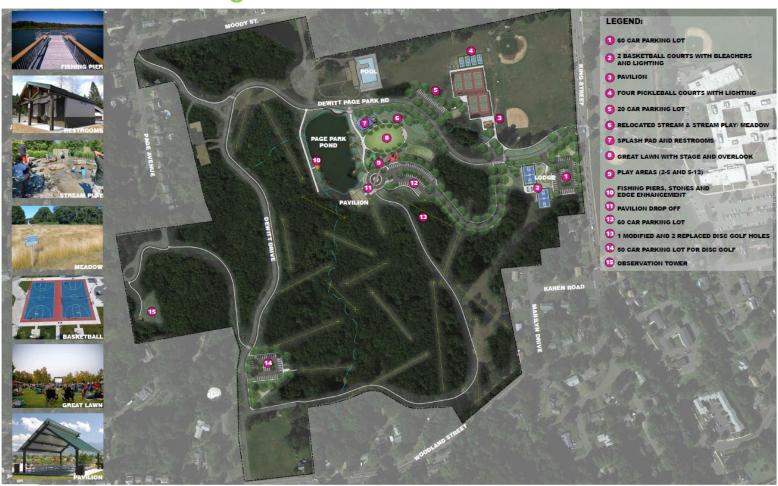

#### **PAGE PARK Master Plan**

#### PAGE PARK Preliminary Design Review Priority Plant

ACCESS POINTS -WAY VEHICULAR LANE (+8' MULTI-USE TRAIL) -WAY VEHICULAR LANE PEDESTRIAN SIDEWALK **EXISTING WETLAND AREA EXISTING WATER COURSE** PROPOSED WATER COURSE DISC GOLF **FUTURE EXPANSION** PARKING LOT (PK) PLAYGROUND (PLAY) RESTROOM FACILITIES (RF) SPLASH PAD (SP) PAVILION (PA) **OBSERVATION TOWER** BASKETBALL COURT (BB) PICKLE BALL COURT (PB)