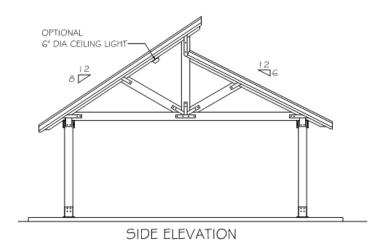

mit for Discharge of Stormwater | March 2024     | May 2024         |
| OT BEET GOTOTALT STITLED BISCHAIGE OF OLOTHWALE    | IVIGIOTI ZOZ I | Iviay 202 i      |
| CT DOT OSTA Administrative Decision                | March 2024     | May 2024         |

#### **PAGE PARK Master Plan**



#### PAGE PARK Preliminary Design Review Priority Plant



ACCESS POINTS -WAY VEHICULAR LANE (+8' MULTI-USE TRAIL) -WAY VEHICULAR LANE PEDESTRIAN SIDEWALK **EXISTING WETLAND AREA EXISTING WATER COURSE** PROPOSED WATER COURSE DISC GOLF **FUTURE EXPANSION** PARKING LOT (PK) PLAYGROUND (PLAY) RESTROOM FACILITIES (RF) SPLASH PAD (SP) PAVILION (PA) **OBSERVATION TOWER** BASKETBALL COURT (BB) PICKLE BALL COURT (PB)

### PAGE PARK Schematic Design Review



## PAGE PARK Schematic Design Review





























### **PAGE PARK** Parking

- Existing 79
- Master plan 314
- Rockwell Park 291
- Proposed 226



# PAGE PARK Lighting I





## PAGE PARK Signage











2 SI

SIGN - TYPE 2

NOT TO SCALE

3 SIGN - TYPE 3

NOT TO SCALE

CT-PP-93

# PAGE PARK Play Area



# PAGE PARK Play Area



# PAGE PARK Splash Pad



### **PAGE PARK** Phasing