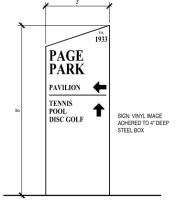

## PAGE PARK Signage

2 SI

SIGN - TYPE 2

NOT TO SCALE

3 SIGN - TYPE 3

NOT TO SCALE

CT-PP-93