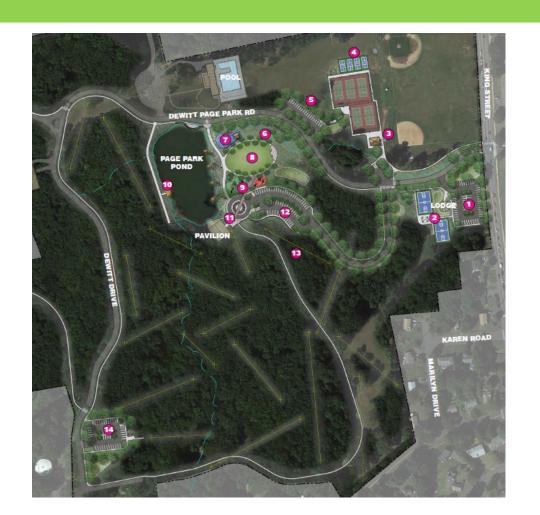

#### **PAGE PARK Master Plan**

#### PAGE PARK Preliminary Design Review Priority Plant

ACCESS POINTS -WAY VEHICULAR LANE (+8' MULTI-USE TRAIL) -WAY VEHICULAR LANE PEDESTRIAN SIDEWALK **EXISTING WETLAND AREA EXISTING WATER COURSE** PROPOSED WATER COURSE DISC GOLF **FUTURE EXPANSION** PARKING LOT (PK) PLAYGROUND (PLAY) RESTROOM FACILITIES (RF) SPLASH PAD (SP) PAVILION (PA) **OBSERVATION TOWER** BASKETBALL COURT (BB) PICKLE BALL COURT (PB)