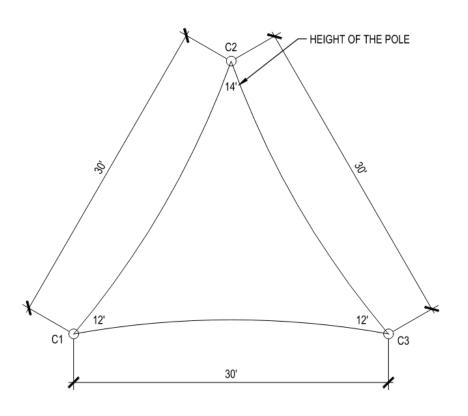

r Discharge of Stormwater | March 2024     | May 2024         |
| OT BEET GOTOTALT STITLED BISCHAIGE OF OLOTHWALE    | IVIGIOTI ZOZ I | Iviay 202 i      |
| CT DOT OSTA Administrative Decision                | March 2024     | May 2024         |

#### **PAGE PARK Master Plan**



#### PAGE PARK Preliminary Design Review Priority Plant



ACCESS POINTS -WAY VEHICULAR LANE (+8' MULTI-USE TRAIL) -WAY VEHICULAR LANE PEDESTRIAN SIDEWALK **EXISTING WETLAND AREA EXISTING WATER COURSE** PROPOSED WATER COURSE DISC GOLF **FUTURE EXPANSION** PARKING LOT (PK) PLAYGROUND (PLAY) RESTROOM FACILITIES (RF) SPLASH PAD (SP) PAVILION (PA) **OBSERVATION TOWER** BASKETBALL COURT (BB) PICKLE BALL COURT (PB)

### PAGE PARK Schematic Design Review



## PAGE PARK Schematic Design Review





























### **PAGE PARK** Parking

- Existing 79
- Master plan 314
- Rockwell Park 291
- Proposed 226



# PAGE PARK Lighting I





## PAGE PARK Signage











2 SI

SIGN - TYPE 2

NOT TO SCALE

3 SIGN - TYPE 3

NOT TO SCALE

CT-PP-93

# PAGE PARK Play Area



# PAGE PARK Play Area



# PAGE PARK Splash Pad



### **PAGE PARK** Phasing