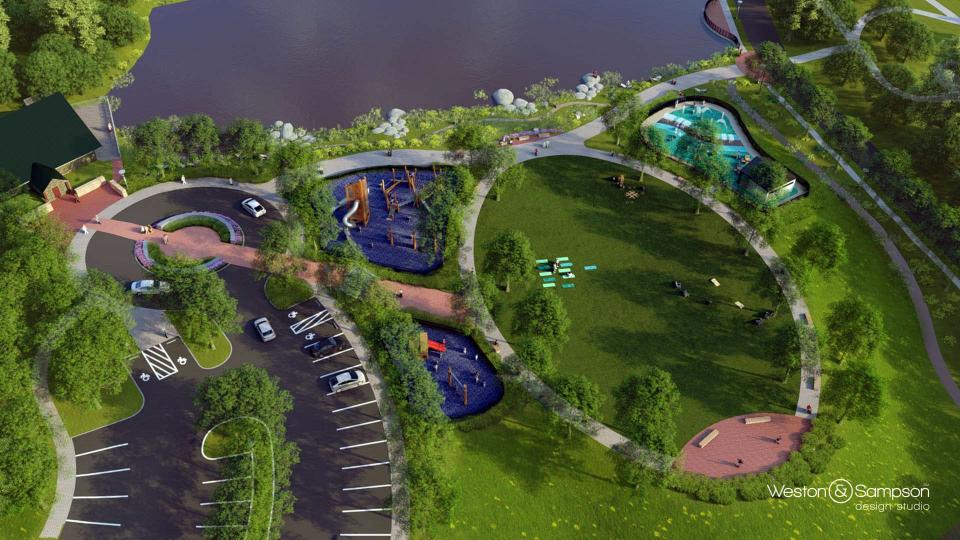

ACCESS POINTS -WAY VEHICULAR LANE (+8' MULTI-USE TRAIL) -WAY VEHICULAR LANE PEDESTRIAN SIDEWALK **EXISTING WETLAND AREA EXISTING WATER COURSE** PROPOSED WATER COURSE DISC GOLF **FUTURE EXPANSION** PARKING LOT (PK) PLAYGROUND (PLAY) RESTROOM FACILITIES (RF) SPLASH PAD (SP) PAVILION (PA) **OBSERVATION TOWER** BASKETBALL COURT (BB) PICKLE BALL COURT (PB)

### PAGE PARK Schematic Design Review



## PAGE PARK Schematic Design Review





























### **PAGE PARK** Parking

- Existing 79
- Master plan 314
- Rockwell Park 291
- Proposed 226



# PAGE PARK Lighting I





## PAGE PARK Signage











2 SI

SIGN - TYPE 2

NOT TO SCALE

3 SIGN - TYPE 3

NOT TO SCALE

CT-PP-93

# PAGE PARK Play Area



# PAGE PARK Play Area



# PAGE PARK Splash Pad



### **PAGE PARK** Phasing